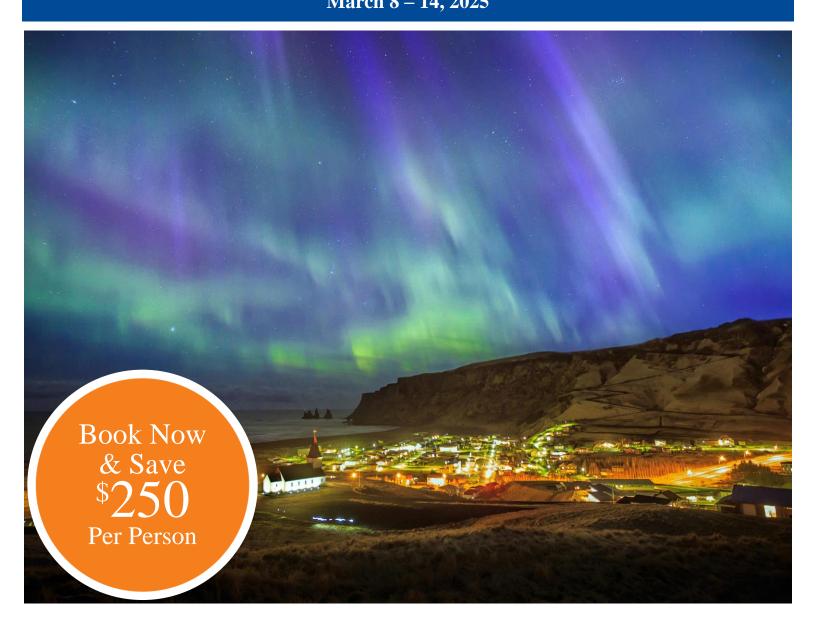

# Travel with Ledean presents... Iceland's Magical Northern Lights March 8 – 14, 2025

**Day 1: Saturday, March 8, 2025 Overnight Flight** You're on your way to Iceland, a land and culture forged by fire and ice. Where steaming lava fields and massive glaciers sculpt mountains and valleys, leaving thundering waterfalls and plunging fjords. In this land of many natural wonders, enjoy the rare opportunity to search for the aurora borealis — one of nature's most dazzling light displays, also known as the northern lights.\*

# **Book Now & Save \$250 Per Person:**

Double \$4,249;Double \$3,999\*Single \$4,849;Single \$4,599;Triple \$4,199Triple \$3,949

#### **Experience It! The Northern Lights**

Each year, during the winter months, travelers journey to Iceland and venture out into the dark to see the magical but elusive northern lights (aurora borealis). This natural phenomenon is the product of collisions between electrically charged particles from the sun that enter the earth's atmosphere; the results are spectacular. Streaks of colorful light appear across the sky. The colors can vary from white to pink or purple and, most commonly, green. It is known that the best time to witness the lights in Iceland is from late September to mid-April, when the nights are the longest. This light show is truly dazzling and worth the pursuit.