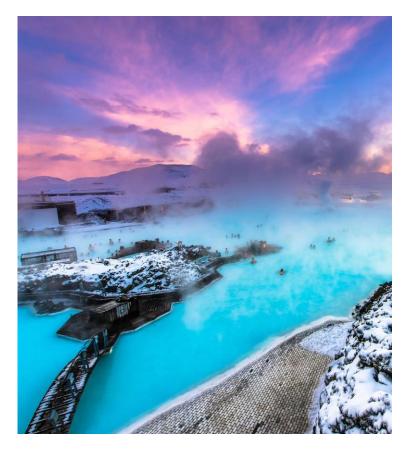

**Day 6: Thursday, March 13, 2025 Vík - Blue Lagoon - Reykjavík** Drive along the south shore towards the Reykjanes Peninsula. Known for its rugged landscape, lava fields, and numerous hot springs, the peninsula is home to the Blue Lagoon. Take a dip in the warm, mineral-rich waters of the geothermal pool, located in the heart of a dramatic lava field. Return to Reykjavík for your farewell dinner and overnight stay. (*B*, *D*)