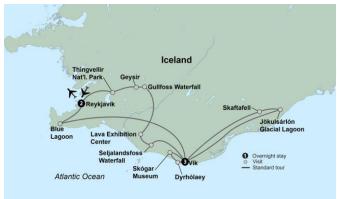

#### **ITINERARY AT A GLANCE**

| Day 1      | Overnight Flight                            |  |  |
|------------|---------------------------------------------|--|--|
| Day 2      | Centerhotel Plaza, Reykjavik                |  |  |
| Days 3 – 5 | Hotel Dyrholaey, Vik                        |  |  |
| Day 6      | Centerhotel Plaza, Reykjavik                |  |  |
|            | On some dates alternate hotels may be used. |  |  |

**Day 2: Sunday, March 9, 2025 Reykjavík, Iceland - Tour Begins** Your tour opens in Reykjavík, Iceland's capital city. Make yourself comfortable at your hotel upon arrival, as your rooms are ready for an early check-in and breakfast awaits you. This afternoon, get acquainted with old town Reykjavík with a local guide on a walking tour featuring the harbor, city hall, the Parliament building, and the nearby cathedral, dating back to 1796. Gather with your fellow travelers at a popular restaurant for dinner featuring Icelandic cuisine. This evening, take an exhilarating northern lights cruise\*\* and sail into the darkness of Faxaflói Bay in search of the aurora borealis.\* (B, D)

**Day 3: Monday, March 10, 2025 Reykjavík-Golden Circle-Lava Exhibition Center-Seljalandsfoss-Vik** This morning, travel the Golden Circle to experience natural wonders, including the explosive Geysir thermal area and the double-cascade Gullfoss waterfall. You'll also experience the famous Thingvellir National Park, where you'll stand upon the crest of the Mid-Atlantic Ridge. In the afternoon, stop at the Lava Exhibition Center and delve into Iceland's past and present volcanic eruptions. Afterward, witness Seljalandsfoss, a rushing waterfall where you may walk behind the water for unique views from the inside out. Next, continue onto Vík. Drive or venture on foot into the stillness of rural Iceland in search of the northern lights. You'll enjoy three nights of searching to increase your likelihood of catching a glimpse of these elusive lights.\* (*B, D*)

Day 4: Tuesday, March 11, 2025 Reynisfjara - Skógar Museum -Vík Begin your day with journey to Reynisfjara, a volcanic sandy beach surrounded by basalt formations and home to thousands of nesting sea birds. Look out over the natural rock formations at Dyrhólaey, a small peninsula of volcanic origin towering over the ocean. Next, visit the Skógar Museum and discover its turf-built homes and artifacts. Afterward, stand in awe before the impressive Skógafoss waterfall, one of Iceland's biggest and most beautiful waterfalls. Cap off your day with a visit to Sólheimajökull Glacier, Iceland's fourth largest glacier. After dinner, gaze at the sky in search of the northern lights.\* (B, D)

**Day 5: Wednesday, March 12, 2025 Skaftafell National Park -Jökulsárlón Glacial Lagoon - Vík** Travel through Skaftefell National Park, gateway to Vatnajökull Glacier known for having Iceland's highest mountains and Europe's largest ice cap. Travel to Jökulsárlón glacial lagoon, filled with floating icebergs. Explore this extraordinary landscape and search for seals swimming in cold waters. After dinner, continue searching for the northern lights dancing across the night sky.\* (*B, D*)

**Day 6: Thursday, March 13, 2025 Vík - Blue Lagoon - Reykjavík** Drive along the south shore towards the Reykjanes Peninsula. Known for its rugged landscape, lava fields, and numerous hot springs, the peninsula is home to the Blue Lagoon. Take a dip in the warm, mineral-rich waters of the geothermal pool, located in the heart of a dramatic lava field. Return to Reykjavík for your farewell dinner and overnight stay. (*B*, *D*)