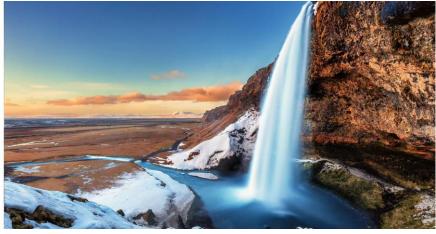

**Day 3: Monday, March 10, 2025 Reykjavík-Golden Circle-Lava Exhibition Center-Seljalandsfoss-Vik** This morning, travel the Golden Circle to experience natural wonders, including the explosive Geysir thermal area and the double-cascade Gullfoss waterfall. You'll also experience the famous Thingvellir National Park, where you'll stand upon the crest of the Mid-Atlantic Ridge. In the afternoon, stop at the Lava Exhibition Center and delve into Iceland's past and present volcanic eruptions. Afterward, witness Seljalandsfoss, a rushing waterfall where you may walk behind the water for unique views from the inside out. Next, continue onto Vík. Drive or venture on foot into the stillness of rural Iceland in search of the northern lights. You'll enjoy three nights of searching to increase your likelihood of catching a glimpse of these elusive lights.\* (*B, D*)