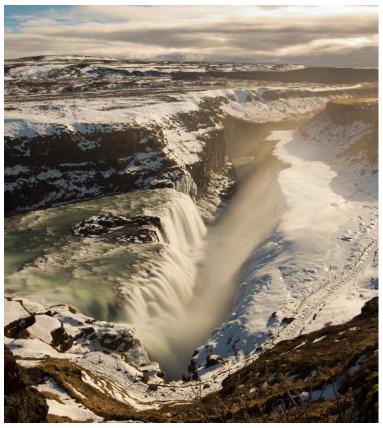

**Day 3: Monday, March 10, 2025 Reykjavík-Golden Circle-Lava Exhibition Center-Seljalandsfoss-Vik** This morning, travel the Golden Circle to experience natural wonders, including the explosive Geysir thermal area and the double-cascade Gullfoss waterfall. You'll also experience the famous Thingvellir National Park, where you'll stand upon the crest of the Mid-Atlantic Ridge. In the afternoon, stop at the Lava Exhibition Center and delve into Iceland's past and present volcanic eruptions. Afterward, witness Seljalandsfoss, a rushing waterfall where you may walk behind the water for unique views from the inside out. Next, continue onto Vík. Drive or venture on foot into the stillness of rural Iceland in search of the northern lights. You'll enjoy three nights of searching to increase your likelihood of catching a glimpse of these elusive lights.\* (*B, D*)