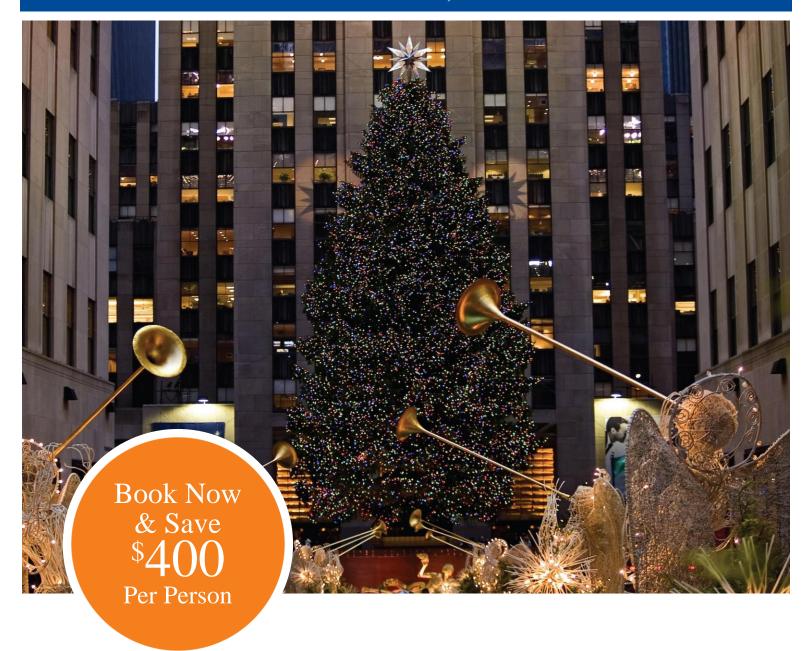

Day 2: Tuesday, December 3, 2024 New York City This morning, the day begins with breakfast at a local eatery, before setting out to embrace the energy of this fascinating city on a locally guided tour of the "Big Apple." You'll see Greenwich Village, the Wall Street district, Chinatown, the Empire State Building, Central Park and other time-honored landmarks decorated for the season. This afternoon enjoy time at leisure to discover "the city that never sleeps" at your own pace. Your Tour Manager has countless suggestions on how to spend your time. Maybe you are up for skating at Rockefeller Center or Central Park. Be sure to take a picture in front of the colossal Christmas tree at Rockefeller Center and gaze at the elaborate 5th Avenue holiday window displays. After dinner at a local restaurant, you're in for the sweetest holiday treat - Radio City Music Hall and the incredible Christmas Spectacular featuring the high-kicking Rockettes – a short walk from your hotel! (B,

### **Book Now & Save \$400 Per Person:**

Double \$3,399; Single \$4,199; Triple \$3,369

Double \$2,999\*
Single \$3,799;
Triple \$2,969